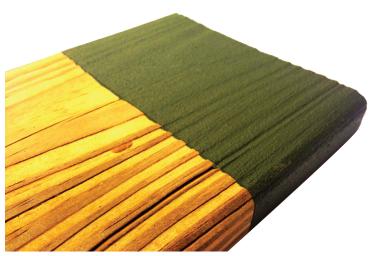

## **Splinter-Tight**<sup>™</sup> • new

New adhesives in Encore protect bare feet by locking down harmful splinters and creating a safe, skidresistant walking surface.

Watch the video.

encorecoatings.com