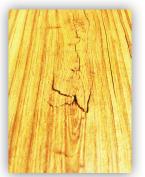

## **Splinter-Tight**<sup>™</sup> • new

New adhesives in Encore protect bare feet by locking down harmful splinters and creating a safe, skidresistant walking surface.

Watch the video.

encorecoatings.com